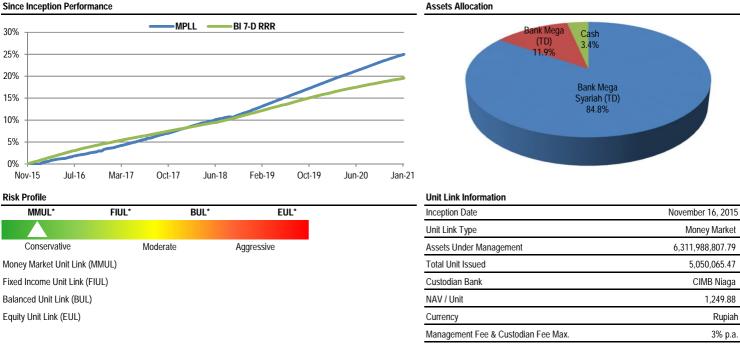

## Top Holdings in Portfolio (Alphabetical Order) 1. Bank Mega (TD) 2. Bank Mega Syariah (TD)

Since Inception Performance

1 Month 3 Months 6 Months **YTD** 1 Year 3 Years Since Inception 2020 PFI Mega Life Liquid Fund (MPLL) \* 2.31% 4.98% 0.34% 1.10% 0.34% 4.85% 15.43% 24.99% BI 7-Day (Reverse) Repo Rate (BI 7-D RRR) \*\* 0.21% 10.41% 2.90% 0.63% 1 28% 0 21% 2 80% 19 56% Alpha 0.14% 0.48% 1.03% 0.14% 2.04% 5.02% 5.43% 2.07%

\* Old: Mega Prima Link Liquid Fund. The benchmark 16/11/2015 - 31/08/2020 was Money Market Fund Index, the benchmark since 30/09/2020 is BI 7-D RRR.